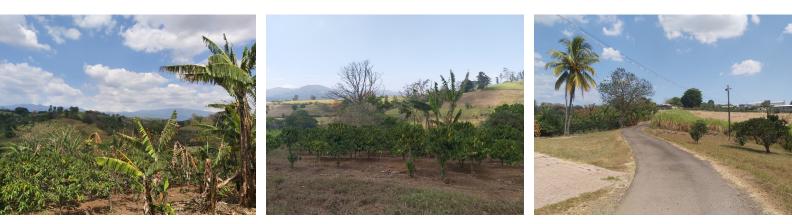

## **Property Description**

Located on the main street above the entrance, it has 44 meters of frontage. The terrain is flat with moderate slopes. Ideal for housing development, logistics or storage warehouses, food industry, etc. According to the regulatory plan of the municipality of Greece, the property is located in the Future Development Zone (ZDF), which makes the property very versatile so that it can be developed in different business areas. The sale price of only \$ 22 per m2 greatly favors the project to be developed. Excellent location just 5 minutes from the center of Grecia. Adjacent to the land is another land for sale from the same owner that, if required, can be sold and the front bigger, thus adding a front of 64 meters, this land has 1,300 m2. for a total of 84,431m2.