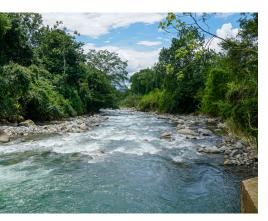

## **Property Description**

The farm is composed of 561.4481 Acres of land, at only 15 minutes away from the Interamericana Highway, at the bridge over "La Union" river. Public transportation stops by the front of the main entrance of the Property. There are two entrances: the main one through San Pedro, and a secondary Access by Cajon. There are public services: electricity, telephone service and internet. The entire farm has gravel covered roads, that permit cars, trucks and agricultural machinery to move around easily. The farm has a very manageable topography, with small areas with steep inclinations. The farm possesses large amounts of water for many different uses: - San Pedro River (goes through the farm)– Quebrada "La Portalona" – Quebrada "Agua Buena"– Quebrada "El Guaro" – Quebrada "El Cacao"– Quebrada "Tambor" - Quebrada "Cherenga" - Artificial arm of San Pedro River - Artificially made lagoon, of about 4.