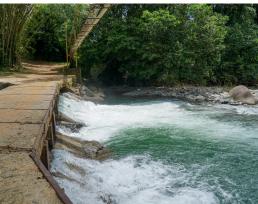

## **Property Description**

The farm is composed of 561.4481 Acres of land, at only 15 minutes away from the Interamericana Highway, at the bridge over "La Union" river. Public transportation stops by the front of the main entrance of the Property. There are two entrances: the main one through San Pedro, and a secondary Access by Cajon. There are public services: electricity, telephone service and internet. The entire farm has gravel covered roads, that permit cars, trucks and agricultural machinery to move around easily. The farm has a very manageable topography, with small areas with steep inclinations. The farm possesses large amounts of water for many different uses: - San Pedro River (goes through the farm)– Quebrada "La Portalona" – Quebrada "Agua Buena"– Quebrada "El Guaro" – Quebrada "El Cacao"– Quebrada "Tambor" - Quebrada "Cherenga" - Artificial arm of San Pedro River - Artificially made lagoon, of about 4.