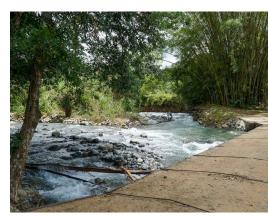

## **Property Description**

The farm is composed of 561.4481 Acres of land, at only 15 minutes away from the Interamericana Highway, at the bridge over "La Union" river. Public transportation stops by the front of the main entrance of the Property. There are two entrances: the main one through San Pedro, and a secondary Access by Cajon. There are public services: electricity, telephone service and internet. The entire farm has gravel covered roads, that permit cars, trucks and agricultural machinery to move around easily. The farm has a very manageable topography, with small areas with steep inclinations. The farm possesses large amounts of water for many different uses: - San Pedro River (goes through the farm)– Quebrada "La Portalona" – Quebrada "Agua Buena"– Quebrada "El Guaro" – Quebrada "El Cacao"– Quebrada "Tambor" - Quebrada "Cherenga" - Artificial arm of San Pedro River - Artificially made lagoon, of about 4.