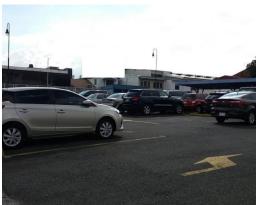

## **Property Description**

Land of Excellent Characteristics in San José Centro.Located in an area of Phigh vehicular traffic, an average of 37,200 vehicles circulate on the front street daily. It has mixed, commercial and residential land use, it is suitable for the construction of: University, shopping plaza, hotel, commercial and residential building 150 meters high. It has all the services, it has two fronts, one to the south and the other to the east. It is currently used as a parking lot.