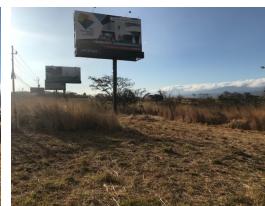

## **Property Description**

Land for Hotel, Office Building or Shopping Center in Escazú. The land is corner and has an excellent location in front of Route 27It is flat with slight slopes. It has a front to Route 27 of 153 meters and on the secondary front it has 172 metersConceptualizing a building on this site will be an icon due to its presence in the area and its magnificent location would have a high brand exposure. Ideal for investment project.