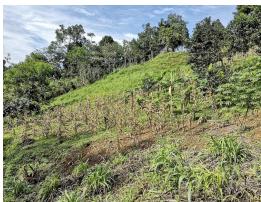

## **Property Description**

Located 600 meters above sea level in an area of high freshness 2 km from the paved street, just 30 minutes from the center of Perez Zeledon and 25 minutes from the beach. This beautiful property has spectacular views of the mountain range that ends at the famous Diamante waterfall, it faces a public street with access to all types of vehicles where electricity and public water pass but water is not a problem since the property has 3 creeks active all year round where you can draw water for crops, animals, swimming pools, etc. You already have an internal road-ready where you can make development and divide the property into smaller lots, 70% of the property is usable, a lot of lands in the grass, and at the end a little forest for close encounters with nature.