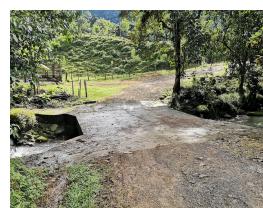

## **Property Description**

Located 600 meters above sea level in an area of high freshness 2 km from the paved street, just 30 minutes from the center of Perez Zeledon and 25 minutes from the beach. This beautiful property has spectacular views of the mountain range that ends at the famous Diamante waterfall, it faces a public street with access to all types of vehicles where electricity and public water pass but water is not a problem since the property has 3 creeks active all year round where you can draw water for crops, animals, swimming pools, etc. You already have an internal road-ready where you can make development and divide the property into smaller lots, 70% of the property is usable, a lot of lands in the grass, and at the end a little forest for close encounters with nature.