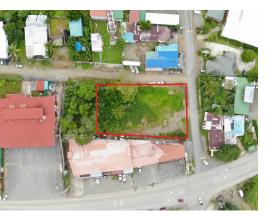

## **Property Description**

These two side by side commercial lots are located in a premier spot in the bustling town center of Uvita. They are 50 meters from the main highway, behind one of the largest and busiest shopping plazas in the town (Sibu / Maracuya). Every Saturday the community Farmers Market is held directly across the street and down the same street are other small businesses and three different schools (one is the public High School) so there is plenty of drive by and walk by traffic. Do you have an amazing business idea and are looking for the perfect property to get started with your dream here in the Southern Zone of Costa Rica? Look no further, this property has so much potential. It's all about location, location location! • \$200,000 USD • Commercial Use • 1922 sq meters (0.47 Acres) • Right Off The Highway • ASADA Water • ICE Electricity • 1922 sq meters (0.47 Acres) \* (Lot perimeter on the drone photo are approximate, not exact.