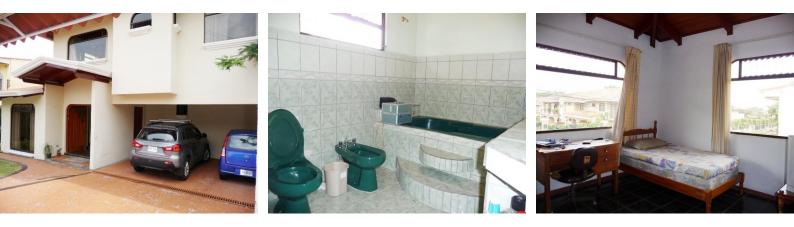

## **Property Description**

Casa de 2 Plantas con Amplio Terreno en Pozos de Santa Ana.First Floor: Double-leaf wooden entrance door, hall, guest bathroom, dining room, independent kitchen with furniture and thermoformed top, large laundry room, rear terrace, covered garage for 2 vehicles, two more inside the property.Second Floor: 3 bedrooms, the main one with walk-in closet and complete bathroom with tub, 2 secondary bedrooms, one with closet sharing complete bathroom.Extensive gardens surround the property, the rear garden is very large and has the potential to build an activity ranch.Located in an area of 2020 good appreciation and in a closed street with a lot of security.A lower value property or car is received as part of payment for the purchase of this home.