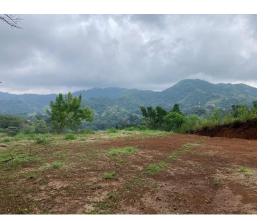

## **Property Description**

Nice lot of 2484 square meters, this property is located just 8 minutes from downtown, has water and electricity already installed, has an excellent view of the mountains, the property is completely flat, has an electric gate which makes make it even more private. Also there is an opportunity to buy the adjoining lot and add many other possibilities for development.