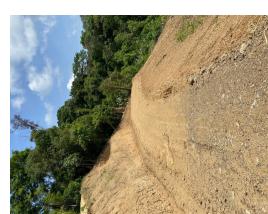

## **Property Description**

A beautiful old farm in the exclusive area of Lagunas. Split into 7 properties, this 15 acre farm is an investor's dream. This old farm is just off the main road to San Isidro and a 5 minute drive to Dominical beach. The entire property is wrapped by a road most of which is concrete thanks to a neighbor. A year round stream borders one side of the property with wading pools and waterfalls. With a full water concession, this farm also comes with a spring and all the fresh drinking water you need year round. There are no longer any farm buildings but what's left are a variety of fruit trees with many mature mango along withbanana, plantain, cacao and much more. Wildlife abounds here with parrots, monkeys, toucans and an endless variety of birds, flower and fauna. For those who want a quiet nature experienceand endless valley views just minutes from the beach, you've found the place. There are 7 lots each with many building sites.