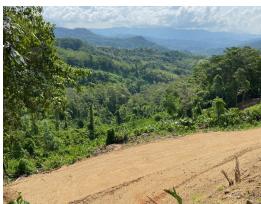

## **Property Description**

A beautiful old farm in the exclusive area of Lagunas. Split into 7 properties, this 15 acre farm is an investor's dream. This old farm is just off the main road to San Isidro and a 5 minute drive to Dominical beach. The entire property is wrapped by a road most of which is concrete thanks to a neighbor. A year round stream borders one side of the property with wading pools and waterfalls. With a full water concession, this farm also comes with a spring and all the fresh drinking water you need year round. There are no longer any farm buildings but what's left are a variety of fruit trees with many mature mango along withbanana, plantain, cacao and much more. Wildlife abounds here with parrots, monkeys, toucans and an endless variety of birds, flower and fauna. For those who want a quiet nature experienceand endless valley views just minutes from the beach, you've found the place. There are 7 lots each with many building sites.