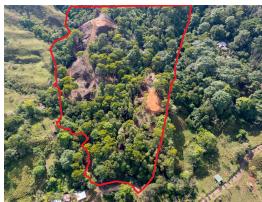

## **Pristine Jungle Ocean View Farm with Rivers**

\$695,000

Dominical, Puntarenas

Property Type: Land • Size: 69161 sq m • 17.09 Acres

- Status: Active/Published
- Development Farm
- Mountain Properties
- Owner Financing
- Water Views

## **Property Description**

Located in the UNESCO Biosphere Reserve and the Paseo de la Dante Biological corridor you will be surrounded by primary and secondary rainforest, These reserves account for at least 20% of the total fauna, 54% of the mammals, 59% of the birds and over 330 species of butterflies maintaining a "high value in terms of exosystem's, biodiversity, water resources, and connectivity." The corridor is a conservation area specifically designed to provide connectivity between the Osa Penninsula, including the jewel of Costa Rica, Corcovado National Park in the south the marine and terrestrial national parks and forest reserves to the north. "In fact, Corcovado National Park's greatest hope for maintaining connectivity rests squarely in the Path of the Tapir. This farm is found within one of the most intact landscapes in the corridor and makes up a crucial piece of continuous natural habitat.