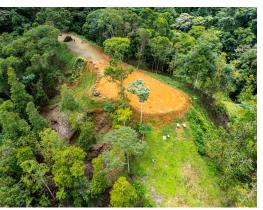

## **Pristine Jungle Ocean View Farm with Rivers**

\$695,000

Dominical, Puntarenas

Property Type: Land • Size: 69161 sq m • 17.09 Acres

- Status: Active/Published
- Development Farm
- Mountain Properties
- Owner Financing
- Water Views

## **Property Description**

Located in the UNESCO Biosphere Reserve and the Paseo de la Dante Biological corridor you will be surrounded by primary and secondary rainforest, These reserves account for at least 20% of the total fauna, 54% of the mammals, 59% of the birds and over 330 species of butterflies maintaining a "high value in terms of exosystem's, biodiversity, water resources, and connectivity." The corridor is a conservation area specifically designed to provide connectivity between the Osa Penninsula, including the jewel of Costa Rica, Corcovado National Park in the south the marine and terrestrial national parks and forest reserves to the north. "In fact, Corcovado National Park's greatest hope for maintaining connectivity rests squarely in the Path of the Tapir. This farm is found within one of the most intact landscapes in the corridor and makes up a crucial piece of continuous natural habitat.