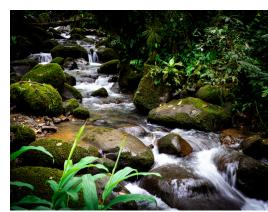

## **Pristine Jungle Ocean View Farm with Rivers**

\$695,000

Dominical, Puntarenas

Property Type: Land • Size: 69161 sq m • 17.09 Acres

- Status: Active/Published
- Development Farm
- Mountain Properties
- Owner Financing
- Water Views

## **Property Description**

Located in the UNESCO Biosphere Reserve and the Paseo de la Dante Biological corridor you will be surrounded by primary and secondary rainforest, These reserves account for at least 20% of the total fauna, 54% of the mammals, 59% of the birds and over 330 species of butterflies maintaining a "high value in terms of exosystem's, biodiversity, water resources, and connectivity." The corridor is a conservation area specifically designed to provide connectivity between the Osa Penninsula, including the jewel of Costa Rica, Corcovado National Park in the south the marine and terrestrial national parks and forest reserves to the north. "In fact, Corcovado National Park's greatest hope for maintaining connectivity rests squarely in the Path of the Tapir. This farm is found within one of the most intact landscapes in the corridor and makes up a crucial piece of continuous natural habitat.