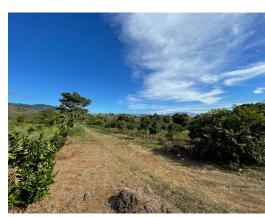

## **Property Description**

This beautiful property is located just 5 minutes from the center of Atenas. There are three lots available, each one measuring between 7.000 and 7.400 square meters. The property has access with a gate away from the street which makes it a very quiet and safe place to live. Each lot has access to public services, including water and electricity. The area has fiber optic internet coverage. In addition to all of this, you get views of the mountains and part of the central valley. Lot #1 is completely flat and is offered at \$30 per square meter. Lot #2 has flat and irregular area and is offered at \$28 per square meter. Lot #3 has an irregular topography and is offered at \$95.000.