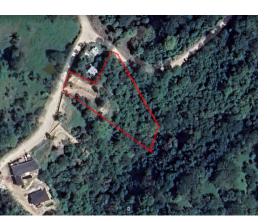

## Residential / Commercial Playa Hermosa Lot

\$850,000

Playa Hermosa Santa Teresa, Puntarenas

Property Type: Land • Size: 7000 sq m • 1.73 Acres

- Status: Active/Published
- Commercial
- Sub Dividable

- Beach Properties
- Jungle Views

## **Property Description**

Located in the very prestigious town of Playa Hermosa this lot is one of the few in the area zoned for both Residential and Commercial usage. A 75% build allowance makes multiple developments available. Playa Hermosa surf break is just 2 min away from the site, electricity is available and there is a water well on the property (registration process pending).