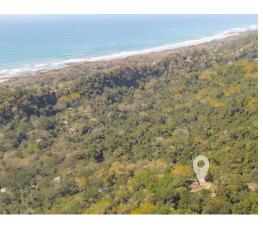

## Exclusive Santa Teresa Ocean & Jungle View Lot

🖓 Santa Teresa, Puntarenas

Property Type: Land • Size: 10000 sq m • 2.47 Acres

- Status: Active/Published
- Jungle Views
- Ocean View

- Beach Properties
- Mountain Properties
- Close To Shops
- Mountain View

## **Property Description**

A one-of-a-kind property, unique to the area offering immacualate views of the ocean. The land is lush and surrounded by dense jungle. This large piece of property is centrally located to all near by ammenities within the town. Sitting just a 4 minute drive away from the lively town center of Santa Teresa, this lot is the perfect balance of convinence and seclusion. Here you do not have to comprise a thing! This listing is close to the best surf breaks, beaches, shops, restaurants, and so much more. The property offers 2 large sites of land perfect for building. An ideal location for a family home or vacation rental! The monkeys also call this place home and sit up high in the trees above the land. The 10,000 m2 land is currently in the process of being subdivided into two lots measuring 5,000 m2 with indepent property plan numbers. This allows for the future owner to have a open variety of options for development on both lots.