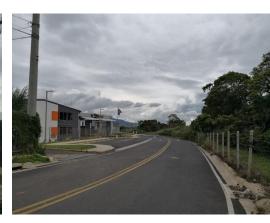

## **Property Description**

Terreno de Uso Industrial y Agrícola en Santa Rosa de HerediaLand for industrial and agricultural use in Heredia with ¬ -81,704 m2, with slight slopes, suitable for building industrial warehouses since it is located in ZI 1 and ZI 2.It has a security gate. Easily accessible by new paved road. The land has two natural vents. More than five years of the last coffee harvest.