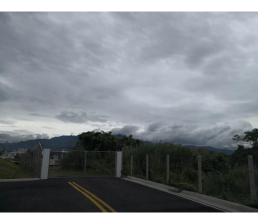

## **Property Description**

Terreno de Uso Industrial y Agrícola en Santa Rosa de HerediaLand for industrial and agricultural use in Heredia with ¬ -81,704 m2, with slight slopes, suitable for building industrial warehouses since it is located in ZI 1 and ZI 2.It has a security gate. Easily accessible by new paved road. The land has two natural vents. More than five years of the last coffee harvest.