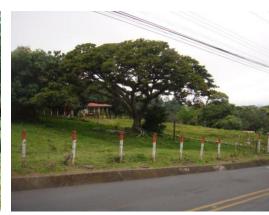

## **Property Description**

Terreno para Desarrollar en Pozos de Santa Ana. Land for developers, residential land use, medium density, a few minutes from Pozos de Santa Ana, Guachipelín de Escazú, on a paved main street. Very close to Multiplaza Escazú and Construplaza. At the back of the land there is a ravine, the climate is perfect since its position is very stable throughout the year. Area of Tigreat residential and commercial boom, 15 minutes from Juan Santa María airport. Perfect for residential development. This lot is perfectly negotiable, properties are accepted as part of payment.