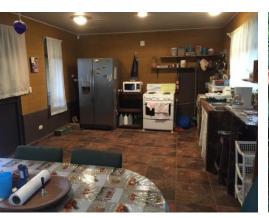

## **Property Description**

Hostel for sale or rent in the virgin Puerto Viejo de Sarapiqui one kilometer before reaching Pueblo Viejo is located on the edge of a new asphalt road with an electric gate and protection of wiring and electrified mesh with 16 cameras monitoring 24 hours, the area of 122 the shelter 1477 square meters ,contains two building complexes 1 with 4 bedrooms and 2 bathrooms and a cellar, the rooms fully equipped as well as a kitchen with its equipment, the second building is for the administrator and has a kitchen, large bedroom, bathroom and fourth dresser, contains all the cemented and roofed sections. Lighting throughout the complex, in addition to a ranch for cooking with firewood, contains a butterfly farm and an observation terrace and its bridge to the top.value \$ 225000 negotiableOr rent for \$ 900