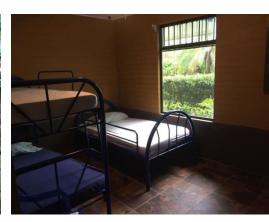

## **Property Description**

Hostel for sale or rent in the virgin Puerto Viejo de Sarapiqui one kilometer before reaching Pueblo Viejo is located on the edge of a new asphalt road with an electric gate and protection of wiring and electrified mesh with 16 cameras monitoring 24 hours, the area of 122 the shelter 1477 square meters ,contains two building complexes 1 with 4 bedrooms and 2 bathrooms and a cellar, the rooms fully equipped as well as a kitchen with its equipment, the second building is for the administrator and has a kitchen, large bedroom, bathroom and fourth dresser, contains all the cemented and roofed sections. Lighting throughout the complex, in addition to a ranch for cooking with firewood, contains a butterfly farm and an observation terrace and its bridge to the top.value \$ 225000 negotiableOr rent for \$ 900