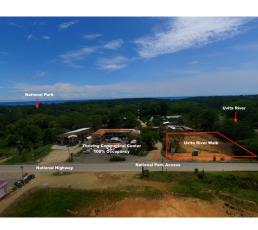

## **Property Description**

This commercial property is one of the last remaining properties on the coastal highway in the growing town of Uvita. Its position is ideal, with the river walk adjacent to one of the highest points of traffic in the region, ensuring a constant flow of visibility to any future project. In the frontage on the north side you will find river providing beautiful views and tranquil sounds, with an adjacent popular Coastal Highway at the Eastern side. On the southern flank is the new access to Marino Ballena National Park, which is in the top 3 most visited national parks in Costa Rica. With government water and electricity on-site, the options are limitless! This is perfect for a mixed-use town center with retail, commercial, restaurants, and apartments. This is truly one of the best commercial investments in the southern zone of Costa Rica!