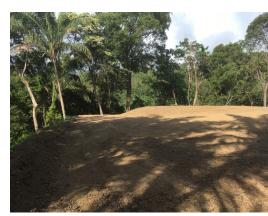

## **Property Description**

Finca Tarantela is a community of homes nestled in the valley surrounding the Tarantela river, just 5 minutes from Samara. Section F of this community has just opened and includes 8 lots, each over 5,000 m2 with building platforms a minimum size of 500 m2. All lots in Section F have access to all services (electricity, water), and municipal permits are up to date. Due its geographical layout, future owners will enjoy beautiful jungle and valley views, quick access from the main road, proximity to the community of Samara and the beach (in less than 5 minutes of driving) and above all, absolute privacy and tranquility. Details of these new lots are below: Total surface Platform surface Price F1 11.000 m2 1.322 m2 \$ 239.000F2 5.300 m2 665 m2 \$ 160.