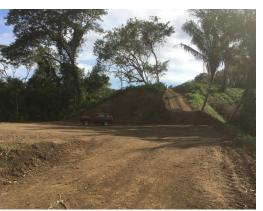

## **Property Description**

Finca Tarantela is a community of homes nestled in the valley surrounding the Tarantela river, just 5 minutes from Samara. Section F of this community has just opened and includes 8 lots, each over 5,000 m2 with building platforms a minimum size of 500 m2. All lots in Section F have access to all services (electricity, water), and municipal permits are up to date. Due its geographical layout, future owners will enjoy beautiful jungle and valley views, quick access from the main road, proximity to the community of Samara and the beach (in less than 5 minutes of driving) and above all, absolute privacy and tranquility. Details of these new lots are below: Total surface Platform surface Price F1 11.000 m2 1.322 m2 \$ 239.000F2 5.300 m2 665 m2 \$ 160.