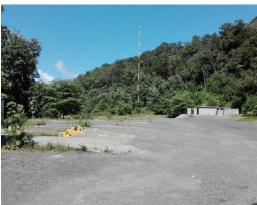

## **Property Description**

Prime Lake Front Real Estate near San Jose, CR Now Available for Development! This property has diverse potential to develop a hotel, gated community, industrial complex, warehouses, a mall, office complex and more! An extraordinary real estate opportunity has just become available to purchase. This is a lush 30 acre/12.5 hectare plot located in Costa Rica's Central Valley, just West of the capital city of San Jose and minutes from Atenas' City Centre. The property is a mere two minutes from Highway 27, which is the main highway artery of Costa Rica, and paved access to the roads leading to the highway. A new dam was built to support a hydroelectric plant located across the lake from the property. This could be an incredible new playground for vacation resorts, luxury home communities, hotels and convention facilities, casinos, high end restaurants and shopping, zip lines and much, much more – for international tourists and locals alike.