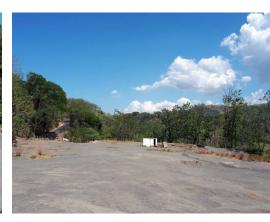

## **Property Description**

Prime Lake Front Real Estate near San Jose, CR Now Available for Development! This property has diverse potential to develop a hotel, gated community, industrial complex, warehouses, a mall, office complex and more! An extraordinary real estate opportunity has just become available to purchase. This is a lush 30 acre/12.5 hectare plot located in Costa Rica's Central Valley, just West of the capital city of San Jose and minutes from Atenas' City Centre. The property is a mere two minutes from Highway 27, which is the main highway artery of Costa Rica, and paved access to the roads leading to the highway. A new dam was built to support a hydroelectric plant located across the lake from the property. This could be an incredible new playground for vacation resorts, luxury home communities, hotels and convention facilities, casinos, high end restaurants and shopping, zip lines and much, much more – for international tourists and locals alike.