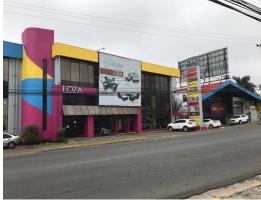

## **Property Description**

Edificio Comercial de 3 Plantas, Bodega Grande y Amplio Parqueo, San JoseThe main building is composed of three floors with measures of 390, 670 and 545 m2 respectively, which can be used as showrooms, offices, call centers, etc.The main warehouse has 1,240 m2 and the secondary warehouse has 1,200 m2 with a ceiling height of approximately 6 meters, inside the main warehouse there is a loading and unloading area for containers and a guard house. It has a covered area for parking of 500 m2. It has an electric backup plant and is planned to place an elevator if necessary. The property is in front of a main high traffic street so it has a tremendous commercial exposure. It also rents at \$27,000 per month