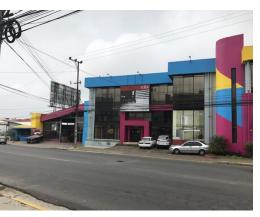

## **Property Description**

Edificio Comercial de 3 Plantas, Bodega Grande y Amplio Parqueo, San JoseThe main building is composed of three floors with measures of 390, 670 and 545 m2 respectively, which can be used as showrooms, offices, call centers, etc.The main warehouse has 1,240 m2 and the secondary warehouse has 1,200 m2 with a ceiling height of approximately 6 meters, inside the main warehouse there is a loading and unloading area for containers and a guard house. It has a covered area for parking of 500 m2. It has an electric backup plant and is planned to place an elevator if necessary. The property is in front of a main high traffic street so it has a tremendous commercial exposure. It also rents at \$27,000 per month