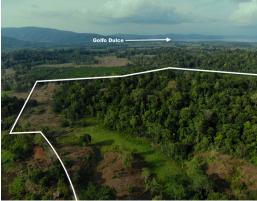

## **Property Description**

Located in the Heart of the OSA, this 63 acre parcel is rimmed by flat and gently rolling terrain with a rainforest mountain peak in the middle to back of the property. High spot is perfect for placing a nice hacienda style home, and either gardening or farming the flat lands below or having some horses grazing in the pastures below.Location is with 15 minutes to the closest beaches on the inside of the Golfo Dulce, which is a marine sanctuary, and 25 minutes to town of Puerto Jimenez. The sellers foreclosed on the property, and reason there is such a deal in play. They are up their in age, and just want to simplify their lives. Do not miss out on this opportunity!