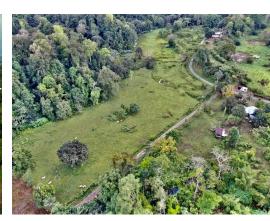

## **Property Description**

Located in the Heart of the OSA, this 63 acre parcel is rimmed by flat and gently rolling terrain with a rainforest mountain peak in the middle to back of the property. High spot is perfect for placing a nice hacienda style home, and either gardening or farming the flat lands below or having some horses grazing in the pastures below.Location is with 15 minutes to the closest beaches on the inside of the Golfo Dulce, which is a marine sanctuary, and 25 minutes to town of Puerto Jimenez. The sellers foreclosed on the property, and reason there is such a deal in play. They are up their in age, and just want to simplify their lives. Do not miss out on this opportunity!