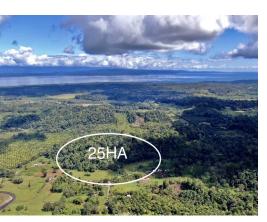

## **Property Description**

Located in the Heart of the OSA, this 63 acre parcel is rimmed by flat and gently rolling terrain with a rainforest mountain peak in the middle to back of the property. High spot is perfect for placing a nice hacienda style home, and either gardening or farming the flat lands below or having some horses grazing in the pastures below.Location is with 15 minutes to the closest beaches on the inside of the Golfo Dulce, which is a marine sanctuary, and 25 minutes to town of Puerto Jimenez. The sellers foreclosed on the property, and reason there is such a deal in play. They are up their in age, and just want to simplify their lives. Do not miss out on this opportunity!