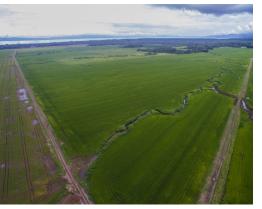

## **Property Description**

"Southern Belle" located in the south of Costa Rica's last unexplored and off the beaten track locations along the north edge of the OSA peninsula, this 2,373 acre (961 Hectare) farm is being offered for sale for the first time. Current use is rice and cattle production, and the farmers in the region consider this to be the best farm in the entire zone and many say entire country, due to the good soil conditions, the infrastructure to include several kilometers of internal roads that provide easy access for planting of crops and harvest. There are large covered workshop areas, workers housing, cafeteria, several administrative structures, two small houses that were recently renovated, laboratory, seed room, weigh station, and more...Over 80% of the total land area is flat land for agriculture use, and 10% in protected green zone, and 10% in secondary forest. The farm directly borders the maritime zone with easy access to miles of beautiful beaches.