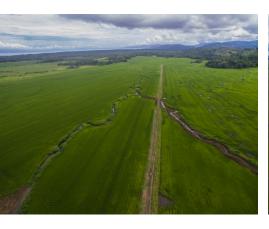

## **Property Description**

"Southern Belle" located in the south of Costa Rica's last unexplored and off the beaten track locations along the north edge of the OSA peninsula, this 2,373 acre (961 Hectare) farm is being offered for sale for the first time. Current use is rice and cattle production, and the farmers in the region consider this to be the best farm in the entire zone and many say entire country, due to the good soil conditions, the infrastructure to include several kilometers of internal roads that provide easy access for planting of crops and harvest. There are large covered workshop areas, workers housing, cafeteria, several administrative structures, two small houses that were recently renovated, laboratory, seed room, weigh station, and more...Over 80% of the total land area is flat land for agriculture use, and 10% in protected green zone, and 10% in secondary forest. The farm directly borders the maritime zone with easy access to miles of beautiful beaches.