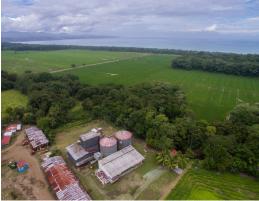

## **Property Description**

"Southern Belle" located in the south of Costa Rica's last unexplored and off the beaten track locations along the north edge of the OSA peninsula, this 2,373 acre (961 Hectare) farm is being offered for sale for the first time. Current use is rice and cattle production, and the farmers in the region consider this to be the best farm in the entire zone and many say entire country, due to the good soil conditions, the infrastructure to include several kilometers of internal roads that provide easy access for planting of crops and harvest. There are large covered workshop areas, workers housing, cafeteria, several administrative structures, two small houses that were recently renovated, laboratory, seed room, weigh station, and more...Over 80% of the total land area is flat land for agriculture use, and 10% in protected green zone, and 10% in secondary forest. The farm directly borders the maritime zone with easy access to miles of beautiful beaches.