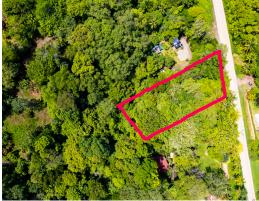

## Beautiful property with valid concession

\$165,000
ID: 15408

Opinical, Puntarenas

• Property Type: Land • Size: 2000 sq m • 0.49 Acres

- Status: Active/Published
- Close To Schools
- Concession

- Beach Properties
- Close To Shops
- Highway Frontage
- Cable Satellite Tv
- Close To Transport
- Investment Opportunities

## **Property Description**

Location, location, location! Located right in front of the Costanera highway, and between Uvita and Dominical this property offers and amazing location and huge potential. This beautiful property is located along the southern pacific coastline of Costa Rica and now better known as the Costa Ballena now, it has a valid concession contract and zoned for commercial build. The property has city potable water and a water meter is already in place. If you are an avid waterman, this site offers easy access to the playground for fishing off the rocks, or snorkeling in the shallow reefs where you will find and abundance of lobster as well as all types of fish to include pargo (red snapper), mackeral, jack crevalle, barracuda, sea bass, and rooster among many others! Coastal sites like this are very limited, do not miss out on this opportunity