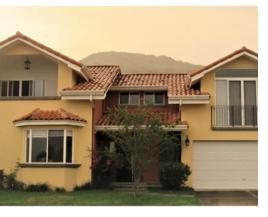

## Two-Storey House in Corner Land in Piedades de Santa Ana, San Jose 12336

Santa Ana, San Jose

• Property Type: Single Family Homes • Bedrooms: 4 • Built: 2008 • Size: 464 sq m • 0.11 Acres • Floor Area (SQFT): 3,660

## **Property Description**

Casa de Dos Plantas en Terreno Esquinero en Piedades de Santa Ana.First Floor: nice lobby, large double height ceiling room with fine wood floors, large dining room, spacious kitchen with wooden furniture with island, with granite countertops, TV room with almond wood floor, covered terrace connected to the garden area, guest bathroom.Second Floor: large family room, 4 bedrooms, the main one with a double walk-in closet and full bathroom, guest room with closet with full bathroom, two secondary bedrooms with closet sharing full bathroom.The condominium has a beautiful pool, BBQ area and beautiful green areas.24/7 security with controlled access, US\$300 maintenance fee, pets are allowed.