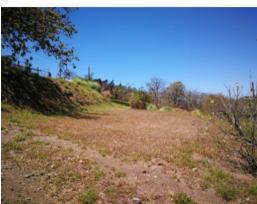

## **Property Description**

Land in Residential in Santa Ana. Lot in an excellent residential area, with high added value, in a 12-lot condominium, with security for entry and exit 24 hours a day, as well as private areas and children's games, and concrete streets. Medium Density Residential Zone, Maximum coverage: 75% of the lot area, density: 150 inhabitants per hectare. Front measures, 25 meters in front (width), 50 meters long, approximately.