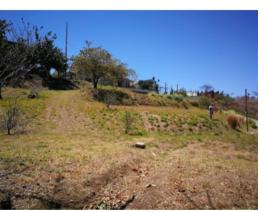

## **Property Description**

Land in Residential in Santa Ana. Lot in an excellent residential area, with high added value, in a 12-lot condominium, with security for entry and exit 24 hours a day, as well as private areas and children's games, and concrete streets. Medium Density Residential Zone, Maximum coverage: 75% of the lot area, density: 150 inhabitants per hectare. Front measures, 25 meters in front (width), 50 meters long, approximately.