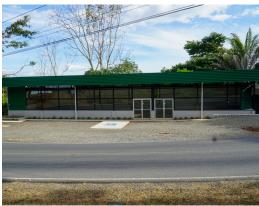

## **Reduced - Commercial Lot** and Building with Frontage on Highway 243

\$299,000

Perez Zeledon, San Jose

Property Type: Commercial • Built: 2021 • Size: 2433 sq m • 0.6 Acres • Floor Area (SQFT): 2,379

## **Property Description**

Commercial lot with high visibility on Highway 243, the main and only paved highway between San Isidro de El Generaland the Costa Ballena. There is a newly constructed building on the property of almost 2,400 square feet of floor space with two bathrooms. The building is a metal structure, with concrete floor, first quality materials and security glass. There is ample parking out front and to the side of the building. This is a good opportunity for investment as this space could easily be rented out commercially long-term. Alternatively, it is a prime location for the new owner to start a business of some sort. Floor plans for the building are available upon inquiry.