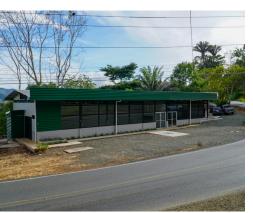

## **Reduced - Commercial Lot** and Building with Frontage on Highway 243

\$299,000

Perez Zeledon, San Jose

Property Type: Commercial • Built: 2021 • Size: 2433 sq m • 0.6 Acres • Floor Area (SQFT): 2,379

## **Property Description**

Commercial lot with high visibility on Highway 243, the main and only paved highway between San Isidro de El Generaland the Costa Ballena. There is a newly constructed building on the property of almost 2,400 square feet of floor space with two bathrooms. The building is a metal structure, with concrete floor, first quality materials and security glass. There is ample parking out front and to the side of the building. This is a good opportunity for investment as this space could easily be rented out commercially long-term. Alternatively, it is a prime location for the new owner to start a business of some sort. Floor plans for the building are available upon inquiry.