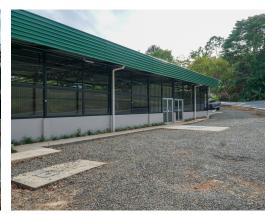

## **Property Description**

Commercial lot with high visibility on Highway 243, the main and only paved highway between San Isidro de El Generaland the Costa Ballena. There is a newly constructed building on the property of almost 2,400 square feet of floor space with two bathrooms. The building is a metal structure, with concrete floor, first quality materials and security glass. There is ample parking out front and to the side of the building. This is a good opportunity for investment as this space could easily be rented out commercially long-term. Alternatively, it is a prime location for the new owner to start a business of some sort. Floor plans for the building are available upon inquiry.