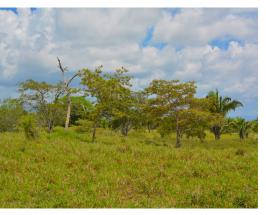

## **Property Description**

292.6 Acres, Finca Macho Monte. 90% usable land. This property is made up of rolling hills that rise gently above the coastal plains. Providing wide open views looking out to the Pacific Ocean. Also views looking east over the Terraba river basin, connecting mangroves and the town of Palmar Norte. There are several springs that originate from the property. A groundwater study has been completed and is available. Electricity is available at the paved coastal highway just 1 kilometer away. It's just 3 kilometers to the town center of Cortez and 7 kilometers to the airport at Palmar Sur.Just 20 minutes drive to the local beaches in the Ojochal area.36 lots have been surveyed out and are ready for registration and sale. Much of the infrastructure work has been completed with over 2 kilometers of rocked roads and drainage. This is an ideal location for the equestrian with several kilometers of trails on the property and connecting trails and roads into the local mountains.