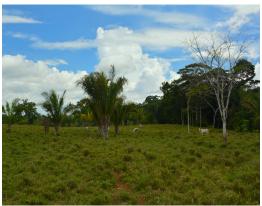

## **Property Description**

292.6 Acres, Finca Macho Monte. 90% usable land. This property is made up of rolling hills that rise gently above the coastal plains. Providing wide open views looking out to the Pacific Ocean. Also views looking east over the Terraba river basin, connecting mangroves and the town of Palmar Norte. There are several springs that originate from the property. A groundwater study has been completed and is available. Electricity is available at the paved coastal highway just 1 kilometer away. It's just 3 kilometers to the town center of Cortez and 7 kilometers to the airport at Palmar Sur.Just 20 minutes drive to the local beaches in the Ojochal area.36 lots have been surveyed out and are ready for registration and sale. Much of the infrastructure work has been completed with over 2 kilometers of rocked roads and drainage. This is an ideal location for the equestrian with several kilometers of trails on the property and connecting trails and roads into the local mountains.