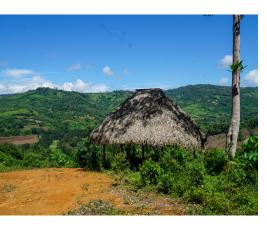

## **Property Description**

This farm, with gorgeous 360 degree views, including Cerro Chirripo and surrounding mountains, is just minutes from downtown San Isidro with all its amenities. Drive time to the beach is less than an hour! The land is relatively flat and almost entirely usable with spectacular views throughout. There are internal roads that allow easy access to all sections of the farm. Current water supply is from 2 wells, strategically located on the property, that provide natural water year-round. The wells do not have concession, but the local Asada has already agreed to bring water to the property. There is a small rustic house on the property. Electricity to the house is currently from solar panels on the roof. However, the seller will agree to bring electricity from the nearest pole to the house, depending on the amount offered. Mature fruit trees on the farm include: mango, guanábana/sour, oranges, lemons, cas, avocado, coffee plants, bananas, plátanos, and yuca.