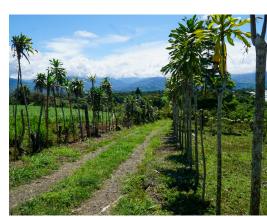

## **Property Description**

This farm, with gorgeous 360 degree views, including Cerro Chirripo and surrounding mountains, is just minutes from downtown San Isidro with all its amenities. Drive time to the beach is less than an hour! The land is relatively flat and almost entirely usable with spectacular views throughout. There are internal roads that allow easy access to all sections of the farm. Current water supply is from 2 wells, strategically located on the property, that provide natural water year-round. The wells do not have concession, but the local Asada has already agreed to bring water to the property. There is a small rustic house on the property. Electricity to the house is currently from solar panels on the roof. However, the seller will agree to bring electricity from the nearest pole to the house, depending on the amount offered. Mature fruit trees on the farm include: mango, guanábana/sour, oranges, lemons, cas, avocado, coffee plants, bananas, plátanos, and yuca.