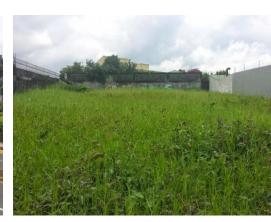

## **Property Description**

HERMOSO TERRENO EN EL AREA COMERCIAL MAS EXCLUSIVA Y MAYOR CRECIMIENTO D HEREDIA. The land is 100% flat and is 100% commercial. The land is 20.75 meters wide and 59.56 meters deep. This wonderful lot is located in the commercial area of IllHeredia, near the new Centro Comercial Oxygen Human Playground, Walmart, McDonalds, Carls Jr, KFC.Surrounded by the best commercial businesses and in front of the main street entering downtown Heredia.Perfect for any business that seeks to face a highway with high traffic and visibility.