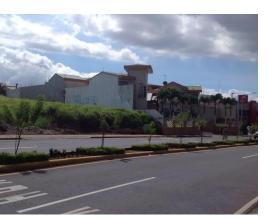

## **Property Description**

HERMOSO TERRENO EN EL AREA COMERCIAL MAS EXCLUSIVA Y MAYOR CRECIMIENTO D HEREDIA. The land is 100% flat and is 100% commercial. The land is 20.75 meters wide and 59.56 meters deep. This wonderful lot is located in the commercial area of IllHeredia, near the new Centro Comercial Oxygen Human Playground, Walmart, McDonalds, Carls Jr, KFC.Surrounded by the best commercial businesses and in front of the main street entering downtown Heredia.Perfect for any business that seeks to face a highway with high traffic and visibility.