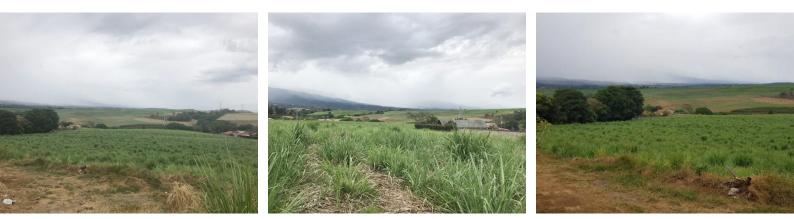

## **Property Description**

The land is designed for high-density residential development with a minimum of 160 m2, ideal for development of an urbanization. It also has a front of 60 meters to the main high traffic street where a commercial area can be developed. The terrain is flat with slight slopes. According to the Regulatory Plan of the municipality of Greece, the land is located in the Urban Densification Zone (ZDU) and the Main Urban Area (CUP). It has two access areas and has no problem for water drains. It has a spectacular view and a privileged location. It has public services on the ground. The best property to develop in this area.