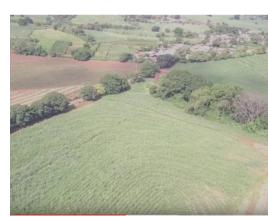

## **Property Description**

Land facing a paved street 12 meters wide, with a front of 519.20 meters on said road. The land is flat with a moderate slope towards the back of the land. Ideal for housing development, logistics or storage warehouses, church, mixed development, etc. According to the regulatory plan of the municipality of Greece, the property is located in the Future Development Zone (ZDF) and the Agricultural and Conditioned Development Zone (ZADC), which makes the property very versatile so that it can be developed in different business areas. In front of the property is the three-phase and fiber optic type electrical wiring, it also has access to water for its development. The sale price of only \$25 per m2 greatly favors the project to be developed. Excellent location just 5 minutes from the center of Grecia and 1,300 meters from the street that leads to the inter-American highway where PANDUIT (company of electrical and network infrastructure solutions) is located.