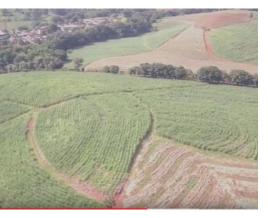

## **Property Description**

Land facing a paved street 12 meters wide, with a front of 519.20 meters on said road. The land is flat with a moderate slope towards the back of the land. Ideal for housing development, logistics or storage warehouses, church, mixed development, etc. According to the regulatory plan of the municipality of Greece, the property is located in the Future Development Zone (ZDF) and the Agricultural and Conditioned Development Zone (ZADC), which makes the property very versatile so that it can be developed in different business areas. In front of the property is the three-phase and fiber optic type electrical wiring, it also has access to water for its development. The sale price of only \$25 per m2 greatly favors the project to be developed. Excellent location just 5 minutes from the center of Grecia and 1,300 meters from the street that leads to the inter-American highway where PANDUIT (company of electrical and network infrastructure solutions) is located.