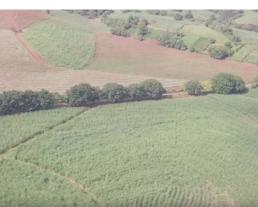

## **Property Description**

Land facing a paved street 12 meters wide, with a front of 519.20 meters on said road. The land is flat with a moderate slope towards the back of the land. Ideal for housing development, logistics or storage warehouses, church, mixed development, etc. According to the regulatory plan of the municipality of Greece, the property is located in the Future Development Zone (ZDF) and the Agricultural and Conditioned Development Zone (ZADC), which makes the property very versatile so that it can be developed in different business areas. In front of the property is the three-phase and fiber optic type electrical wiring, it also has access to water for its development. The sale price of only \$25 per m2 greatly favors the project to be developed. Excellent location just 5 minutes from the center of Grecia and 1,300 meters from the street that leads to the inter-American highway where PANDUIT (company of electrical and network infrastructure solutions) is located.