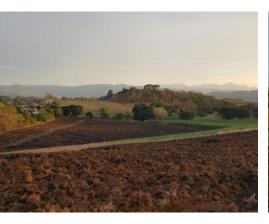

## **Property Description**

Land with double in front of public street with 467.47 meters and 117.21 meters respectively. The terrain is flat with moderate slopes. Ideal for housing development, industrial park, manufacturing companies, food companies, textiles, warehouses, etc. According to the regulatory plan of the municipality of Greece, the property is located in the Future Development Zone (ZDF), which makes the property very versatile so that it can be developed in different areas of business. In front of the property is the three-phase and fiber optic type electrical wiring, it also has access to water for its development. The sale price of only \$25 per m2 greatly favors the project to be developed. Excellent location just 5 minutes from the center of Grecia.