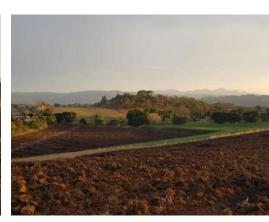

## **Property Description**

Land with double in front of public street with 467.47 meters and 117.21 meters respectively. The terrain is flat with moderate slopes. Ideal for housing development, industrial park, manufacturing companies, food companies, textiles, warehouses, etc. According to the regulatory plan of the municipality of Greece, the property is located in the Future Development Zone (ZDF), which makes the property very versatile so that it can be developed in different areas of business. In front of the property is the three-phase and fiber optic type electrical wiring, it also has access to water for its development. The sale price of only \$25 per m2 greatly favors the project to be developed. Excellent location just 5 minutes from the center of Grecia.