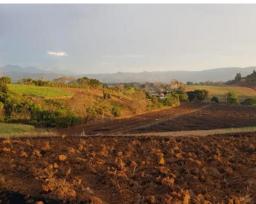

## **Property Description**

Land with double in front of public street with 467.47 meters and 117.21 meters respectively. The terrain is flat with moderate slopes. Ideal for housing development, industrial park, manufacturing companies, food companies, textiles, warehouses, etc. According to the regulatory plan of the municipality of Greece, the property is located in the Future Development Zone (ZDF), which makes the property very versatile so that it can be developed in different areas of business. In front of the property is the three-phase and fiber optic type electrical wiring, it also has access to water for its development. The sale price of only \$25 per m2 greatly favors the project to be developed. Excellent location just 5 minutes from the center of Grecia.