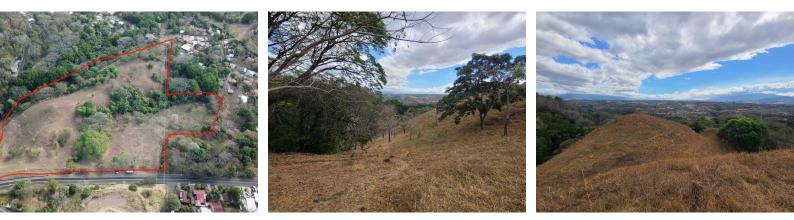

## Ideal location for an investment in one of the best areas of Atenas.

\$2,100,000 ID: 15023

**Q**Atenas, Alajuela

Property Type: Land
Size: 62126 sq m
15.35 Acres

- Status: Active/Published
- Investment Opportunities
- Acreage

## **Property Description**

This property is strategically located just one minute from Route 27, 2 minutes from the center of Atenas, with street frontage on both Radial Atenas and Calle 720. In addition to having basic services, there is spring water access on the property. This property will sell quickly! Contact Mauricio today to set up your showing!