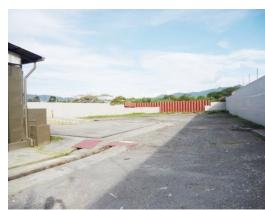

## **Property Description**

Terreno con Excelente Ubicación para Desarrollar en Curridabat. It has Commercial Land Use with a minimum surfacearea of \$\textit{27}\textit{360}\$ m2, a minimum front of 12 m2, maximum coverage of 70% and 7 stories high. It has Low Density Residential Land Use with a minimum area of \$\textit{27}\textit{500}\$ m2, a minimum front of 15 m2, maximum coverage of 50% and 2 stories high. It faces a public street of 29 m2 and is very flat with a slight slope in its central part, ideal for residential development, since it has perimeter walls and land or houses can be conceptualized both consisting of the land, since it has a shape rectangular. The land is fully worked and has no weeds, as well as some office buildings and roofed spaces for truck repair. It has a strategic location in a residential area and is very close to public transportation. A great opportunity to develop lots for sale or the conceptualization of a condominium.