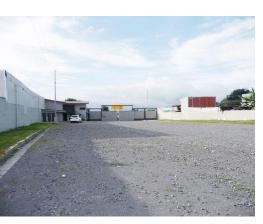

## **Property Description**

Terreno con Excelente Ubicación para Desarrollar en Curridabat. It has Commercial Land Use with a minimum surfacearea of \$\textit{27}\textit{360}\$ m2, a minimum front of 12 m2, maximum coverage of 70% and 7 stories high. It has Low Density Residential Land Use with a minimum area of \$\textit{27}\textit{500}\$ m2, a minimum front of 15 m2, maximum coverage of 50% and 2 stories high. It faces a public street of 29 m2 and is very flat with a slight slope in its central part, ideal for residential development, since it has perimeter walls and land or houses can be conceptualized both consisting of the land, since it has a shape rectangular. The land is fully worked and has no weeds, as well as some office buildings and roofed spaces for truck repair. It has a strategic location in a residential area and is very close to public transportation. A great opportunity to develop lots for sale or the conceptualization of a condominium.