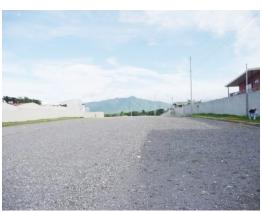

## **Property Description**

Terreno con Excelente Ubicación para Desarrollar en Curridabat. It has Commercial Land Use with a minimum surfacearea of \$\textit{27}\textit{360}\$ m2, a minimum front of 12 m2, maximum coverage of 70% and 7 stories high. It has Low Density Residential Land Use with a minimum area of \$\textit{27}\textit{500}\$ m2, a minimum front of 15 m2, maximum coverage of 50% and 2 stories high. It faces a public street of 29 m2 and is very flat with a slight slope in its central part, ideal for residential development, since it has perimeter walls and land or houses can be conceptualized both consisting of the land, since it has a shape rectangular. The land is fully worked and has no weeds, as well as some office buildings and roofed spaces for truck repair. It has a strategic location in a residential area and is very close to public transportation. A great opportunity to develop lots for sale or the conceptualization of a condominium.