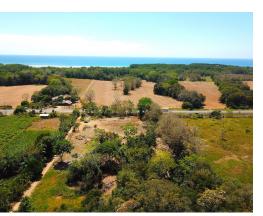

## **Property Description**

This Commercial Property is located 6 minutes North from Dominical and 20 Minutes South from Quepos. The total property measures 3.7 acres and the seller is open to adding more area to this current offering of \$100k for 1.2 acres. The property borders Highway 34 and it's all flat and usable. Another key point is that is literally 5 minutes to Playa Linda Beach in Matapalo. Inquire for more details. Seller also looking for a Partner to develop this commercial property. Owner Financing Available!!