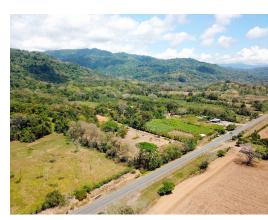

## **Property Description**

This Commercial Property is located 6 minutes North from Dominical and 20 Minutes South from Quepos. The total property measures 3.7 acres and the seller is open to adding more area to this current offering of \$100k for 1.2 acres. The property borders Highway 34 and it's all flat and usable. Another key point is that is literally 5 minutes to Playa Linda Beach in Matapalo. Inquire for more details. Seller also looking for a Partner to develop this commercial property. Owner Financing Available!!