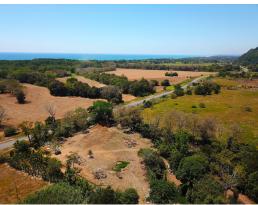

## **Property Description**

This Commercial Property is located 6 minutes North from Dominical and 20 Minutes South from Quepos. The total property measures 3.7 acres and the seller is open to adding more area to this current offering of \$100k for 1.2 acres. The property borders Highway 34 and it's all flat and usable. Another key point is that is literally 5 minutes to Playa Linda Beach in Matapalo. Inquire for more details. Seller also looking for a Partner to develop this commercial property. Owner Financing Available!!