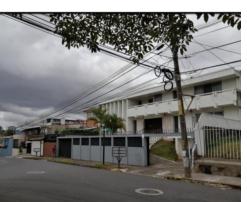

## Building for sale in Barrio Escalante

\$675,000

San Jose, San Jose

• Property Type: Commercial • Bedrooms: 10 • Built: 1970 • Size: 700 sq m • 0.17 Acres • Floor Area (SQFT): 4.844

Status: Active/Published

## **Property Description**

The building has more than 10 spaces for offices, meeting room, 3 full bathrooms, a half bathroom, balcony, terrace, very large garden. It can be converted into a hotel or apartment and has space to build more. It has parking for 6 cars. Barrio Escalante is an area of Phigh development of apartment towers of more than 15 floors and restaurants, hotels, etc. The property is located on a main street in Barrio Escalante with high automobile traffic, which makes the investment very attractive. The property has mixed land use with many types of commercial use: academies, store, supermarket, medical center, university center, offices, restaurant, hotel, etc.