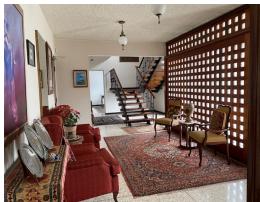

## **Property Description**

The building has more than 10 spaces for offices, meeting room, 3 full bathrooms, a half bathroom, balcony, terrace, very large garden. It can be converted into a hotel or apartment and has space to build more. It has parking for 6 cars. Barrio Escalante is an area of Phigh development of apartment towers of more than 15 floors and restaurants, hotels, etc. The property is located on a main street in Barrio Escalante with high automobile traffic, which makes the investment very attractive. The property has mixed land use with many types of commercial use: academies, store, supermarket, medical center, university center, offices, restaurant, hotel, etc.