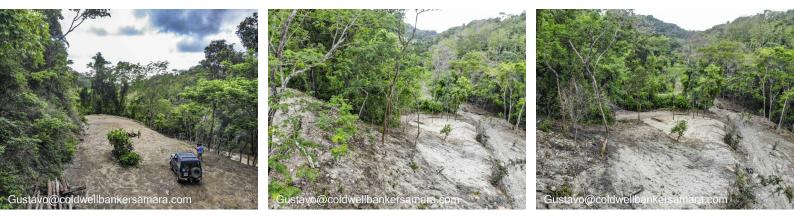

## **Property Description**

Lot del Bosquet #31 is a 5,000m2 terraced lot that is easily accessible and ready for construction (it has access to water and other public services). The lot has three terraces on different levels, all of them with views of the jungle and mountains of the surrounding valley. Surrounded by nature, but just a 5 minute drive to Samara, this is the perfect place to build your dream home. Your privacy and security are guaranteed due to the private access it has, which connects you directly to the main road of the Tarantela finca housing project. The adjacent lot is currently also for sale, which means you will get a better price if you decide to buy both of them. This is a golden opportunity that you should not miss, for visits, video tours and more information contact us today!