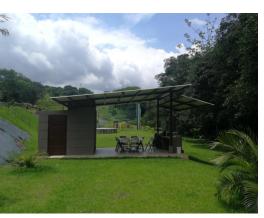

## **Property Description**

Beautiful property in Puente de Piedra De Grecia with excellent views, an area of @forest and forest reserve of 53543 m2, and a useful area of 2245966 m2, which makes it ideal for a real estate development Or for a small community proyect .with a reserve area included within the property, There are blueprints of a country club, of which they have already build, one pool, a BBQ ranch and a soccer field, all of this could be used. The cost of the reserve area is \$2.00 per meter while the value of the area util is \$ 12.00. for a total of \$ 658,678.00.