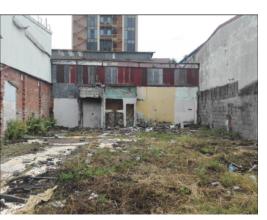

## **Property Description**

LAND IN SAN JOSE CENTER 300 METERS FROM THE CENTRAL PARKThe property is located within the capital quadrant, just 300 m south of the Central Park, in a densely populated central sector, where you can see commercial buildings (some recently built and others that occupy old buildings, which have been applied improvements and remodeling) alternating with some houses, mostly old. The area is affected by high vehicular and pedestrian traffic, very beneficial for the commercial activity that predominates there. Nearby you can see businesses of a diverse nature, such as restaurants and bars, shops, motorcycle and bicycle sales, hotels and parking lots, among others. You have at your immediate reach the main community services, both basic and specialized. In the same way, the property is completely flat and is on a paved street, with a cordon, pipe and concrete sidewalk and has telephone network services, public lighting, bus service, garbage collection, electricity and plumbing.