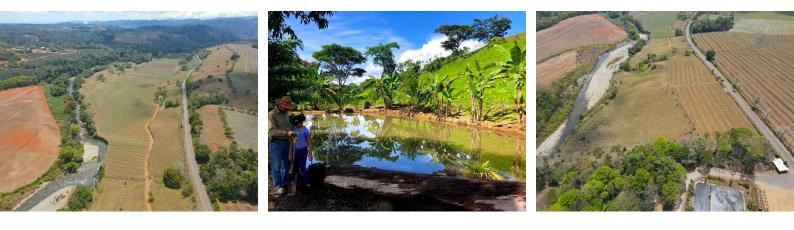

## **Property Description**

92 Acres of land located in Peñas Blancas of Pérez Zeledón, On a global scale, the land is becoming a scarce resource; the purchase of productive farmland will enable you to own a stake in the global food supply chain. This beautiful farm is surrounded by Peñas Blancas river, the Coopeagri production factory, and the Interamerican Highway. 14 Hectares have been used to produce sugar cane, the rest have been used for cattle, and can be exploited for rice or pineapple production. The farm produces approximately 9,000 tons of sugar cane per year and could hold up to 50 cattle. There is a contract with Ingenio Coopeagri meaning all the production is sold to them. Most of the water for irrigation purposes is obtained from the river. The property has big potential because of its great location. The Peñas Blancas River runs alongside the property, its capacity for irrigation purposes is not limited, water is more abundant in the rainy season, six months between June and November of each year.