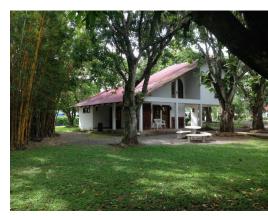

## **Property Description**

Terreno de Alta Densidad para Desarrollo de Condominio en La Guácima de Alajuela. The land has a front of 140 meters in front of public street and 700 meters deep. High Density: in horizontal construction 32 houses per hectare, in vertical construction 64 houses per hectare. There is a hydrogeological study for the placement of a well on the property that will serve 92 subsidiary farms and 19 commercial premises, which is how the preliminary project is currently, the well is viable according to the study. It is adjacent to a river southeast of the property (bottom), ideal for draining treated water and rainwater. There is a high voltage tower on the land that would affect approximately 3,000 m2. It has water service from A and A and electricity. It is currently used as a recreational farm and has a house with a pool, tennis court, etc. Sale price per m2 \$86.24, IDEAL TO INVEST IN A COMMERCIAL DEVELOPMENT-HOUSING