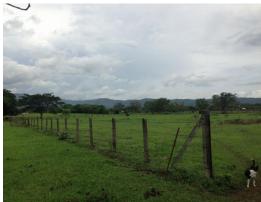

## **Property Description**

Terreno de Alta Densidad para Desarrollo de Condominio en La Guácima de Alajuela. The land has a front of 140 meters in front of public street and 700 meters deep. High Density: in horizontal construction 32 houses per hectare, in vertical construction 64 houses per hectare. There is a hydrogeological study for the placement of a well on the property that will serve 92 subsidiary farms and 19 commercial premises, which is how the preliminary project is currently, the well is viable according to the study. It is adjacent to a river southeast of the property (bottom), ideal for draining treated water and rainwater. There is a high voltage tower on the land that would affect approximately 3,000 m2. It has water service from A and A and electricity. It is currently used as a recreational farm and has a house with a pool, tennis court, etc. Sale price per m2 \$86.24, IDEAL TO INVEST IN A COMMERCIAL DEVELOPMENT-HOUSING