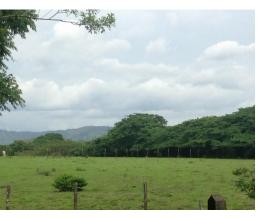

## **Property Description**

Terreno de Alta Densidad para Desarrollo de Condominio en La Guácima de Alajuela. The land has a front of 140 meters in front of public street and 700 meters deep. High Density: in horizontal construction 32 houses per hectare, in vertical construction 64 houses per hectare. There is a hydrogeological study for the placement of a well on the property that will serve 92 subsidiary farms and 19 commercial premises, which is how the preliminary project is currently, the well is viable according to the study. It is adjacent to a river southeast of the property (bottom), ideal for draining treated water and rainwater. There is a high voltage tower on the land that would affect approximately 3,000 m2. It has water service from A and A and electricity. It is currently used as a recreational farm and has a house with a pool, tennis court, etc. Sale price per m2 \$86.24, IDEAL TO INVEST IN A COMMERCIAL DEVELOPMENT-HOUSING