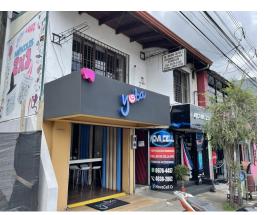

## Commercial Building in Downtown Grecia

\$595,000
ID: 16470

♥ Grecia, Alajuela

• Property Type: Commercial • Bedrooms: 5 • Built: 2019 • Size: 300 sq m • 0.07 Acres • Floor Area (SQFT): 2,260

Status: Active/Published

## **Property Description**

This 210 square meters commercial building sits on a 300 square meters property and features 6 offices and 2 commercial lots with backyard. Strategically located in Grecia downtown; the perfect location! Excellent location for a food chain, drugstore, healthcare or for different offices. Many options for starting your new adventure. This is for sure one of the best locations to start your future business. Financing is available for a 50%.