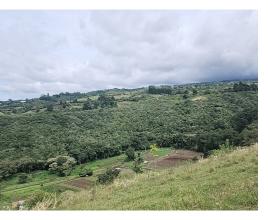

## **Property Description**

On the lot there is a spring of pure and crystalline water for human consumption. It also has pure municipal water, which is under a municipal agreement for the property's own use. On the property there is an easement of way and entrance to the property registered in the cadastral plan of the property. Near the farm there is a tourist center that has Canopy, horseback riding, recreational pools, semi-Olympic pool, cabins and others. Easy access to the property and close to downtown San Rafael de Oreamuno specifically 3.7 kilometers, 4 kilometers from downtown Paradise and 5 kilometers from central Cartago. It has wildlife watching, parakeets, toucans, sloths, sloths, oropendolas, birds in general. It has a panoramic view of the city of Cartago, Paraíso and the Irazú Volcano. Suitable for local tourism, trout fishing or local farming. Secondary forest with vegetation typical of the area. Easy vehicle access.