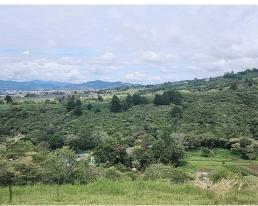

## **Property Description**

On the lot there is a spring of pure and crystalline water for human consumption. It also has pure municipal water, which is under a municipal agreement for the property's own use. On the property there is an easement of way and entrance to the property registered in the cadastral plan of the property. Near the farm there is a tourist center that has Canopy, horseback riding, recreational pools, semi-Olympic pool, cabins and others. Easy access to the property and close to downtown San Rafael de Oreamuno specifically 3.7 kilometers, 4 kilometers from downtown Paradise and 5 kilometers from central Cartago. It has wildlife watching, parakeets, toucans, sloths, sloths, oropendolas, birds in general. It has a panoramic view of the city of Cartago, Paraíso and the Irazú Volcano. Suitable for local tourism, trout fishing or local farming. Secondary forest with vegetation typical of the area. Easy vehicle access.