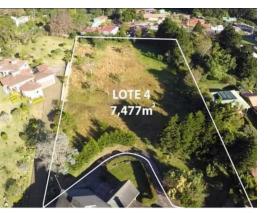

## **Property Description**

The lot measures 7,477 m2 and is located within a community of 5 lots similar in size. Features that you will not find anywhere: The entire project is surrounded by high walls and stone walls, electric fence in front of the street, mayan and razor wire fences, so the place is extremely safe besides being surrounded by houses and other properties. The lots are almost flat topography, planted entirely with St. Augustine grass. It has planned river water outlets of 1 meter in diameter, planned electricity already installed by pipeline, i.e. underground, and a planned water all already installed and ready to connect. In easement of easy access and 15 minutes from the center of Heredia.