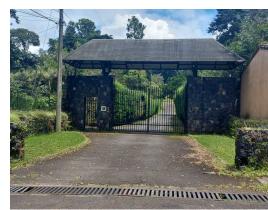

## **Property Description**

The lot measures 7,477 m2 and is located within a community of 5 lots similar in size. Features that you will not find anywhere: The entire project is surrounded by high walls and stone walls, electric fence in front of the street, mayan and razor wire fences, so the place is extremely safe besides being surrounded by houses and other properties. The lots are almost flat topography, planted entirely with St. Augustine grass. It has planned river water outlets of 1 meter in diameter, planned electricity already installed by pipeline, i.e. underground, and a planned water all already installed and ready to connect. In easement of easy access and 15 minutes from the center of Heredia.