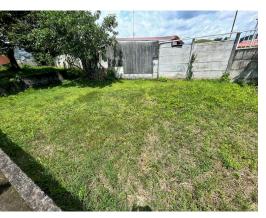

## **Property Description**

This 275 square meter property is strategically located in the center of Atenas. Its location is ideal for commercial use, such as a veterinarian, a dental clinic, a clothing store, a bakery, apartments, etc. The property is located on a main road. Therefore, this is the ideal place to start a business! The property has access to public services (water & electricity).