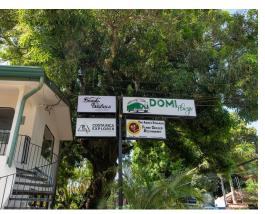

## **Domi Plaza - Thriving Commercial Building**

\$2,200,000

ID: 16564

Openinical, Puntarenas

Property Type: Commercial • Bedrooms: 16

- Status: Active/Published
- Cable Satellite Tv
- Close To Transport
- Furnished Fully
- Internet
- Mountain View

## **Property Description**

hree Distinct Commercial Properties: Domi Plaza - .75 acre with 6 rental office spaces in the commercial center, a large restaurant, six rental rooms, and the open space for a gallery and lots of parking or expansionHona Beach Hotel - .33 acres with a 15-room luxurious beachfront hotel and employees' quarters (concession property)Concession Property - .5 acre with the best commercial location on the beach. Vacant lot. This collection of properties are all at the very center of action in Dominical. The first property is a large, titled property with a 6-office commercial center with four long term leases, a month-by-month lease, and one office currently available. Then there is a large restaurant, very fine bar, a cooking bar, and an expansive entertainment center for dancing or meetings. There are also six rental rooms for AirBnB and an outdoor forum which houses the Dominical Organic Foods Market on Fridays, and more space to expand as you like.