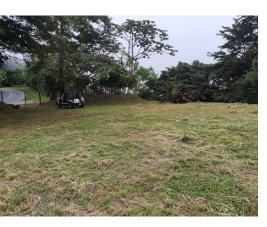

## 3.000 square meters commercial lot with spectacular views

\$175,000

♀ Atenas, Alajuela

Property Type: Land • Size: 3000 sq m • 0.74 Acres

Status: Active/Published

Close To Transport

Close To Schools

Commercial

## **Property Description**

¡This beautiful flat lot is ideal for a commercial business! Strategically located 5km from downtown, in front of one of the busiest streets in Atenas. Furthermore, the property has already access to public services, including water and electricity. The property measures 3.000 square meters; the perfect size to build a restaurant, a cafe, or perhaps a furniture store. The property enjoys espectacular views and is offered at \$175.000.