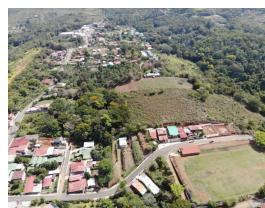

## **Property Description**

HIDDEN GEM IN THE HEART OF SAN ISIDRO! If you are looking for a development opportunity in San Isidro de el General this may be the property for you. With over 91, 708 m2 it's ideally located only 5 minutes from downtown San Isidro, 200 meters from the National University, and located on the main road to Chirripó national park. Appx. 50% of the property is flat pasture perfect for a housing development and the other 50% is forest which could be used as a private park. It has 2 public accesses, access to public services and would be suitable for a gated community, university housing and other developments. The entire lot can be purchased or there is an option to sever and buy half the parcel.