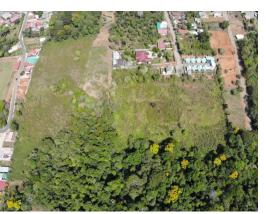

## **Property Description**

HIDDEN GEM IN THE HEART OF SAN ISIDRO! If you are looking for a development opportunity in San Isidro de el General this may be the property for you. With over 91, 708 m2 it's ideally located only 5 minutes from downtown San Isidro, 200 meters from the National University, and located on the main road to Chirripó national park. Appx. 50% of the property is flat pasture perfect for a housing development and the other 50% is forest which could be used as a private park. It has 2 public accesses, access to public services and would be suitable for a gated community, university housing and other developments. The entire lot can be purchased or there is an option to sever and buy half the parcel.