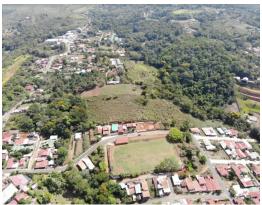

## **Property Description**

HIDDEN GEM IN THE HEART OF SAN ISIDRO! If you are looking for a development opportunity in San Isidro de el General this may be the property for you. With over 91, 708 m2 it's ideally located only 5 minutes from downtown San Isidro, 200 meters from the National University, and located on the main road to Chirripó national park. Appx. 50% of the property is flat pasture perfect for a housing development and the other 50% is forest which could be used as a private park. It has 2 public accesses, access to public services and would be suitable for a gated community, university housing and other developments. The entire lot can be purchased or there is an option to sever and buy half the parcel.