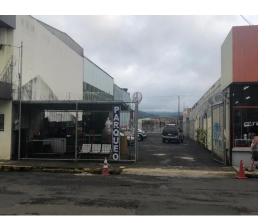

## **Property Description**

For Sale Property Downtown San Ramon De Alajuela With Plenty Of Commercial ValueThe property is located in a prime location on a highly trafficked street, right in front of San Ramón Church. The land is completely flat and zoned for commercial use, making it ideal for development projects. Given its characteristics, this land presents exceptional potential for a variety of commercial ventures. Currently, it operates as a parking lot with space for 17 vehicles. The options are diverse, ranging from building an outlet warehouse to creating an antique store. Additionally, the area is renowned for its jewelry stores, making the establishment of a jewelry-focused business an intriguing possibility. Moreover, the demand for electronic products can be addressed through the establishment of a specialized electronics store. With dimensions of 10 meters in width by 60 meters in depth, this land offers ample space to materialize these commercial ideas.

## Additional

- ID 16895
- Active/Published
- View: City

- For Sale
- Land

- \$730,000
- Parking Spaces: 17