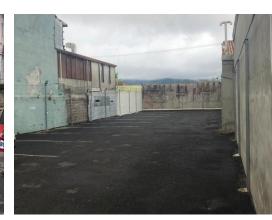

## **Property Description**

For Sale Property Downtown San Ramon De Alajuela With Plenty Of Commercial ValueThe property is located in a prime location on a highly trafficked street, right in front of San Ramón Church. The land is completely flat and zoned for commercial use, making it ideal for development projects. Given its characteristics, this land presents exceptional potential for a variety of commercial ventures. Currently, it operates as a parking lot with space for 17 vehicles. The options are diverse, ranging from building an outlet warehouse to creating an antique store. Additionally, the area is renowned for its jewelry stores, making the establishment of a jewelry-focused business an intriguing possibility. Moreover, the demand for electronic products can be addressed through the establishment of a specialized electronics store. With dimensions of 10 meters in width by 60 meters in depth, this land offers ample space to materialize these commercial ideas.

## Additional

- ID 16895
- Active/Published
- View: City

- For Sale
- Land

- \$730,000
- Parking Spaces: 17