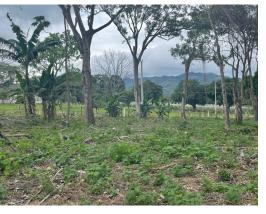

## **Property Description**

Located in the picturesque town Mercedes, 7 minutes from Atenas downtown, this gorgeous 1.4 hectares property has been legally segregated into 12 lots, each one offered at \$115.000. The property is completely flat and suitable to build your custom dream home! Each lot has access to public services, including water and electricity. Some of them have amazing mountain and valley views. The size of each lot varies; while the largest measures 2.444 square meters, the smallest measures 1.525 square meters. Just on the market so you still can choose your favorite lot!