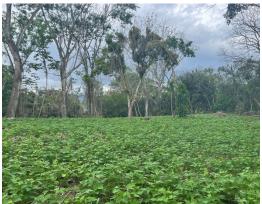

## **Property Description**

Located in the picturesque town Mercedes, 7 minutes from Atenas downtown, this gorgeous 1.4 hectares property has been legally segregated into 12 lots, each one offered at \$115.000. The property is completely flat and suitable to build your custom dream home! Each lot has access to public services, including water and electricity. Some of them have amazing mountain and valley views. The size of each lot varies; while the largest measures 2.444 square meters, the smallest measures 1.525 square meters. Just on the market so you still can choose your favorite lot!