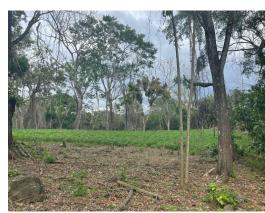

## **Property Description**

Located in the picturesque town Mercedes, 7 minutes from Atenas downtown, this gorgeous 1.4 hectares property has been legally segregated into 12 lots, each one offered at \$115.000. The property is completely flat and suitable to build your custom dream home! Each lot has access to public services, including water and electricity. Some of them have amazing mountain and valley views. The size of each lot varies; while the largest measures 2.444 square meters, the smallest measures 1.525 square meters. Just on the market so you still can choose your favorite lot!